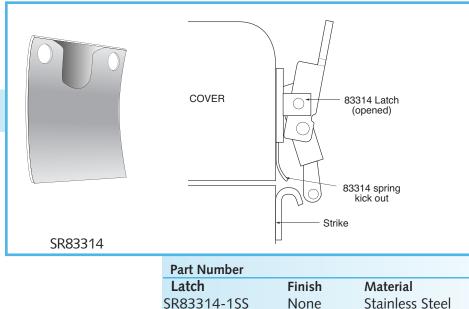

## 83314-2 Series Latch SR83314 Kick-out Spring

Up Lever Easier To Grasp

## SR83314 Kick-Out Spring:

Swings latch away from strike when latch is released. Used in applications when latch is cover-mounted. • Dimensions shown are as mounted. • Ship wt./100: 12 lb.