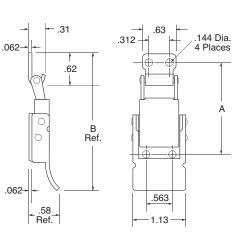

## 83314-2 Series Latch SR83314 Kick-out Spring

Up Lever Easier To Grasp

## SR83314 Kick-Out Spring:

Swings latch away from strike when latch is released. Used in applications when latch is cover-mounted. • Dimensions shown are as mounted. • Ship wt./100: 12 lb.